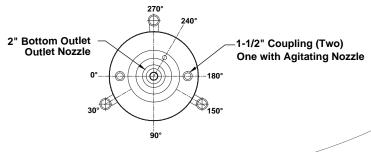

### **Dimensions (inches)**

| (11111111111111111111111111111111111111 |                                 |
|-----------------------------------------|---------------------------------|
| A                                       | 27 <sup>3</sup> / <sub>16</sub> |
| В                                       | 6                               |
| C                                       | 36 <sup>9</sup> / <sub>16</sub> |
| D                                       | 92 11/16                        |
| E                                       | 12 <sup>1</sup> / <sub>2</sub>  |
| F (I.D.)                                | 19 <sup>1</sup> / <sub>4</sub>  |
| G (0.D.)                                | 23 5/8                          |
| H (nozzle elevations)                   |                                 |
| 1 <sup>1</sup> / <sub>2</sub> " nozzle  | 5                               |
| 2" nozzles                              | 5 <sup>1</sup> / <sub>2</sub>   |
| J (nozzle radius)                       |                                 |
| 1 <sup>1</sup> / <sub>2</sub> " nozzle  | 7 1/4                           |
| 2" nozzles                              | 7 3/4                           |