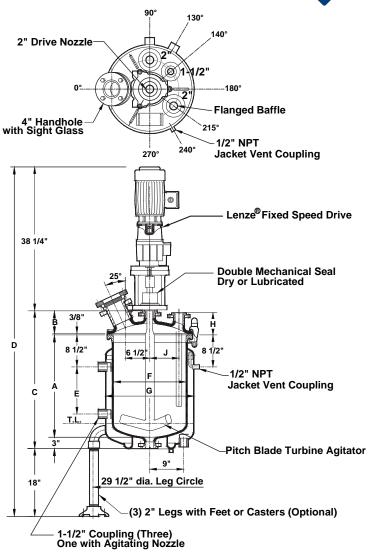

### **Dimensions (inches)**

| (11111111111111111111111111111111111111 |                                 |
|-----------------------------------------|---------------------------------|
| A                                       | 27 <sup>3</sup> / <sub>16</sub> |
| В                                       | 6                               |
| C                                       | 36 <sup>9</sup> / <sub>16</sub> |
| D                                       | 92 11/16                        |
| E                                       | 12 <sup>1</sup> / <sub>2</sub>  |
| F (I.D.)                                | 19 <sup>1</sup> / <sub>4</sub>  |
| G (0.D.)                                | 23 5/8                          |
| H (nozzle elevations)                   |                                 |
| 1 <sup>1</sup> / <sub>2</sub> " nozzle  | 5                               |
| 2" nozzles                              | 5 <sup>1</sup> / <sub>2</sub>   |
| J (nozzle radius)                       |                                 |
| 1 <sup>1</sup> / <sub>2</sub> " nozzle  | 7 1/4                           |
| 2" nozzles                              | 7 3/4                           |

## Lenze® Helical Gear Drive

Motor 1.5HP

Motor Type XP

Drive Size GST05 2N VCR 5D

Low Noise Level

## **Retreat Curve Impeller Agitator**

Span (inches) 16 Speed (standard speed) 214 RPM

Counterclockwise Rotation