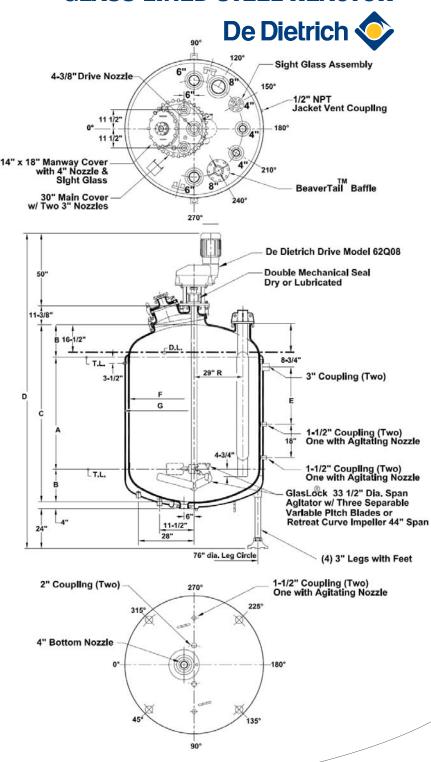

#### **Specifications**

Vessel Design Pressure (psig) 100 and F.V. Jacket Design Pressure (psig) 90 or 90

w/ Int. F.V.

Design Temperature (°F) 500 Jacket Heating Area (sq. ft.) 159

### **Dimensions (inches)**

65 В 19 <sup>1</sup>/<sub>2</sub> C 104 D 187  $34^{1/4}$ 76 <sup>7</sup>/8 F (I.D.) 82 11/16 G (0.D.)

H (nozzle elevations):

3" nozzle (on the cover) 26 3/4 16 4" nozzle 6" nozzle 17 8" nozzle 17 1/4

# Capacity (gallons)

Working 1.500 **Total Volume** 1,810 Head Volume 255 Per Inch Straight Side 20

#### Series 60 Drive

15HP Motor Motor Type XP Drive Size 62008

- Three Year Warranty
- Low Noise Level
- Helical Gearing

## GlasLock® Agitator or Retreat Curve Impeller

Span (inches)  $33^{1/2}/44$ 125 RPM Speed (standard speed) Clockwise or Counterclockwise Rotation

**Optional Low Level Agitation** 