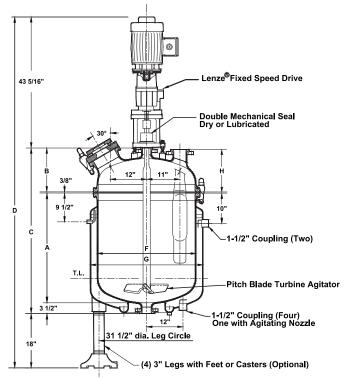

25.5

Dimensions (inches)

A  $36^{1}/_{4}$  B  $14^{1}/_{2}$  C  $54^{5}/_{8}$  D  $122^{5}/_{8}$  F (I.D.) 32 G (O.D.)  $37^{3}/_{8}$  H (nozzle elevations)  $4^{"}$  14

## Lenze® Helical Gear Drive

Motor 3HP
Motor Type XP
Drive Size GST07 2D VCR 5E

Low Noise Level

#### **Pitch Blade Turbine Agitator**

Span (inches) 16
Blade Angle 45°
Speed (standard speed) 27 to 156 RPM

Clockwise Rotation