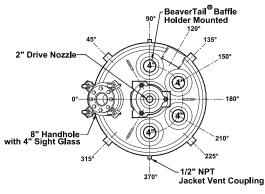

25.5

Dimensions (inches)

A  $36^{1}/_{4}$  B  $14^{1}/_{2}$  C  $54^{5}/_{8}$  D  $122^{5}/_{8}$  F (I.D.) 32 G (O.D.)  $37^{3}/_{8}$  H (nozzle elevations)  $4^{"}$  14