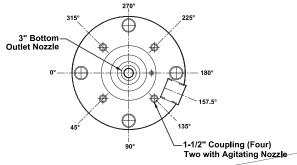

25.5

Dimensions (inches)

A  $36^{1}/_{4}$  B  $14^{1}/_{2}$  C  $54^{5}/_{8}$  D  $122^{5}/_{8}$  F (I.D.) 32 G (O.D.)  $37^{3}/_{8}$  H (nozzle elevations)  $4^{"}$  14