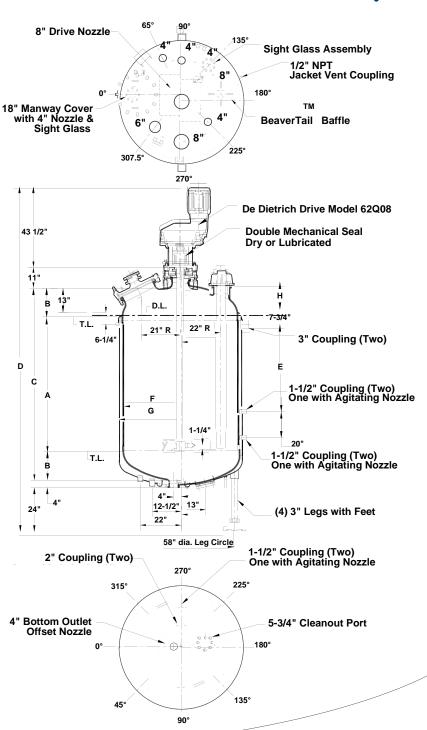

# **GL-1000 1,000 GALLON JACKETED GLASS-LINED STEEL REACTOR**

### **Specifications**

Vessel Design Pressure (psig) 130 and F.V. Jacket Design Pressure (psig) 90 or 90 w/ Int. F.V. Design Temperature (°F) 500 Jacket Heating Area (sq. ft.) 127

## **Dimensions (inches)**

 $70^{3}/_{4}$ В 15 <sup>5</sup>/<sub>8</sub> С 102 D 184 <sup>1</sup>/<sub>2</sub> Ε 38 3/4 F (I.D.) 61 7/16 66 15/16 G (0.D.) H (nozzle elevations): 4" nozzle 14 14 <sup>1</sup>/<sub>2</sub> 6" nozzle 8" nozzle  $15^{1}/_{4}$ 

# Capacity (gallons)

Working 1,000 **Total Volume** 1.163 129 **Head Volume** Per Inch Straight Side 13

## Weight (pounds)

Bare Body (no accessories) 8.300 Complete (with drive system) 9,900 Add for Shipping 1,500

#### Series 60 Drive

Motor 10HP Motor Type XΡ **Drive Size** 62008

- Three Year Warranty
- Low Noise Level
- **Helical Gearing**

#### GlasLock® Agitator

Span (inches)  $29^{1/2}$ 125 RPM Speed (standard speed)

- Clockwise or Counterclockwise Rotation
- Optional Low Level Agitation